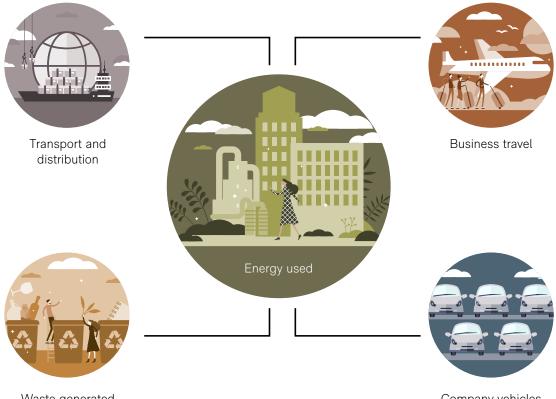

## Our operational carbon emissions

We are a carbon neutral business. We actively monitor the carbon emissions of our entire operation to better understand our carbon footprint and how we can further reduce emissions. We have an internal strategy to reduce our carbon emissions and have successfully delivered a number of carbon reduction initiatives within our operations. Any carbon emissions that are currently unavoidable are offset through certified carbon credits. We have a commitment to purchase only verified carbon credits that are retired on robust registers to ensure we are driving positive change.

## Key business activities contributing to our operational emissions

## Key activities contributing to the embodied carbon of our products

Waste generated

Company vehicles