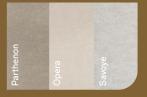

## Parthenon

A natural earthy fawn with a hint of olive green, this mid gray beige is soft and welcoming.

Savoye

Warm gray undertones make this a versatile tone that is at home with both warm and cool color palettes.