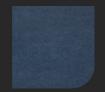

## Stonewash

A laid back blend of blue and white, this relaxed hue embodies classic stonewash denim - cool and a little bit quirky.

Highland

overpowering it.

This muted earthy tone

Atlantis

A transportive deep sea blue, this subtly variegated fiber evokes the enigmatic Atlantic ocean.