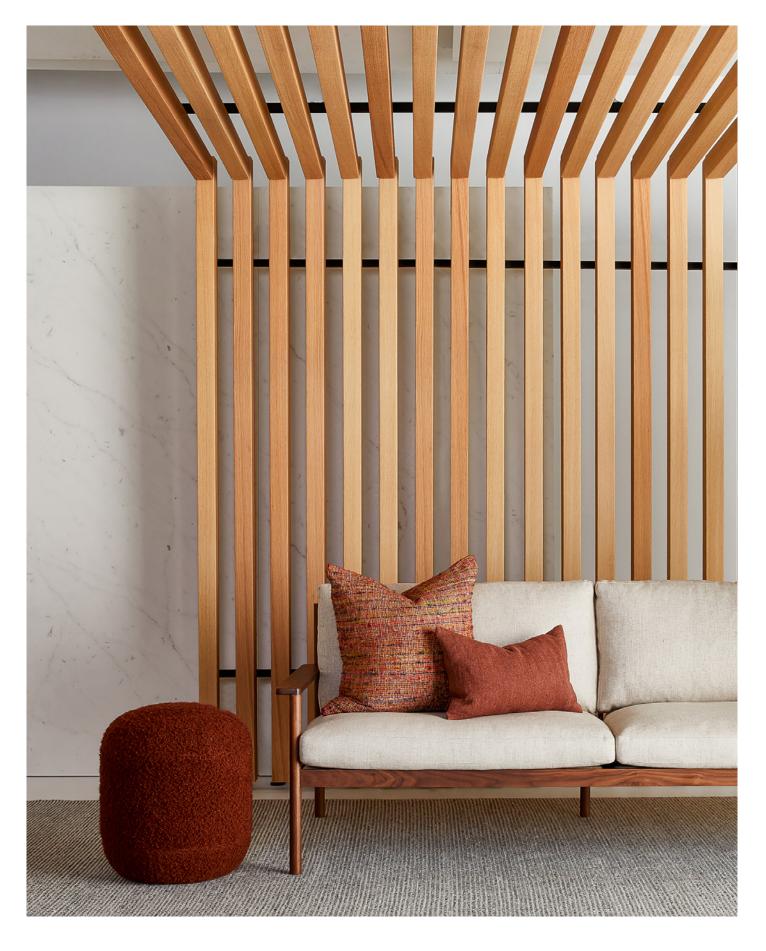

Find the color inspiration that you seek in our beautifully curated Autex Acoustics®

Custom Frontier<sup>TM</sup> in Rosada, Acro-Falling Water, and custom colours

Introducing our four new colorways: Canyon, Caspian, Highland, and Terrace. Expertly developed and mindfully curated to expand not just our palette but also your design possibilities, this new color story is inspired by the great outdoors.

## Canyon

A dash of pink enlivens this softly sun baked terracotta. A color reminiscent of summer, this friendly orange hue will add a sense of space and light to your room/surroundings.