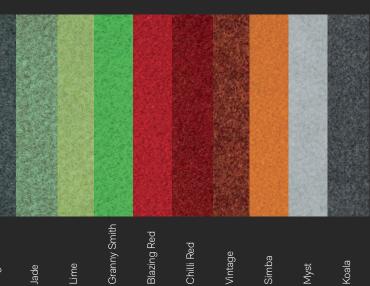

## Granny Smith

Supremely confident in its inherent greenness, this effervescent hue is the ultimate bright green.

The barest hint of brown ensures this vibrant spicy orange sits on just the right side of intensity.

## Sage

Like whipped up sea on a blustery day, this moody hue will shift from green to gray depending on the light.

## Blazing Red

Splendid in its brightness, this intense but playful hue exudes confidence.

environment.

Jade

Chilli Red

## A classic deep red with crimson base notes, is a passionate tone bursting with energy.

Fresh and citrusy, this

good natured green will

space and soothe your

simultaneously refresh your

Vintage

Rich, warm and comforting, this enveloping color brings warmth to a space.

## Myst

This elegant pale gray brings a little more to the table than white, settling a space with its quiet character.

## Koala

The perfect medium gray infused with warmth to soften its smoky coat, creates a welcoming gray tone to unify your space.

BNZ. New Zealand