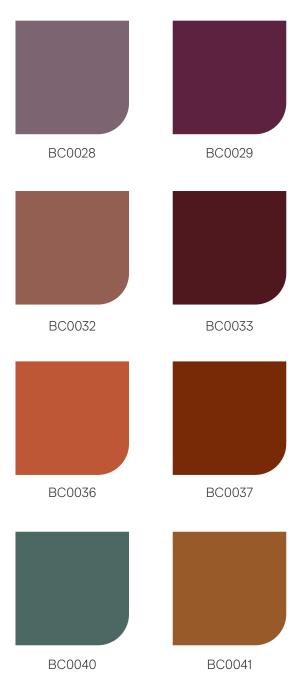

## Caspian

Hovering between gray and blue, this stormy hue can be dramatic or subdued, depending on / the environment / setting / light. An alluring alternative to charcoal, deep green base notes make this complex color a chameleon capable of transforming a space.

## Terrace

A subtly hued alternative to warm gray, this dusky purple tone combines warmth and lightness to create a color capable of illuminating a space. Soft gray undertones ensure this shade is a sophisticated version of a traditional mauve.

## Canyon

A dash of pink enlivens this softly sun baked terracotta. A color reminiscent of summer, this friendly orange hue will add a sense of space and light to your room/surroundings.

## Tree House

An elegant deep emerald with black undertones, this saturated dark green creates an intimate sanctuary.

Canyon

A color reminiscent of summer, this friendly orange hue will add a sense of space and light.

## Pinnacle

Ground your space and calm your mind with this saturated inky blue.

Sargazo

A saturated crimson red, with a deep berry stained hue has black base notes intensifying its dramatic energy.

Falling Water