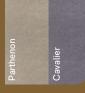

## Parthenon

A natural earthy fawn with a hint of olive green, this mid gray beige is soft and welcoming.

## Cavalier

Muted dusky grape with a hint of gray, this sophisticated shade of purple brings a quiet confidence that can be both soothing and stimulating.

Muralla

A true mid blue with an an easygoing hue brings balance to your space.

Combine this buoyant light aqua with similar tones for an energetic environment, or paler companions for an easygoing atmosphere.

Cavalier

Muted dusky grape with a hint of gray, this sophisticated shade of purple brings a quiet confidence that can be both soothing and stimulating.