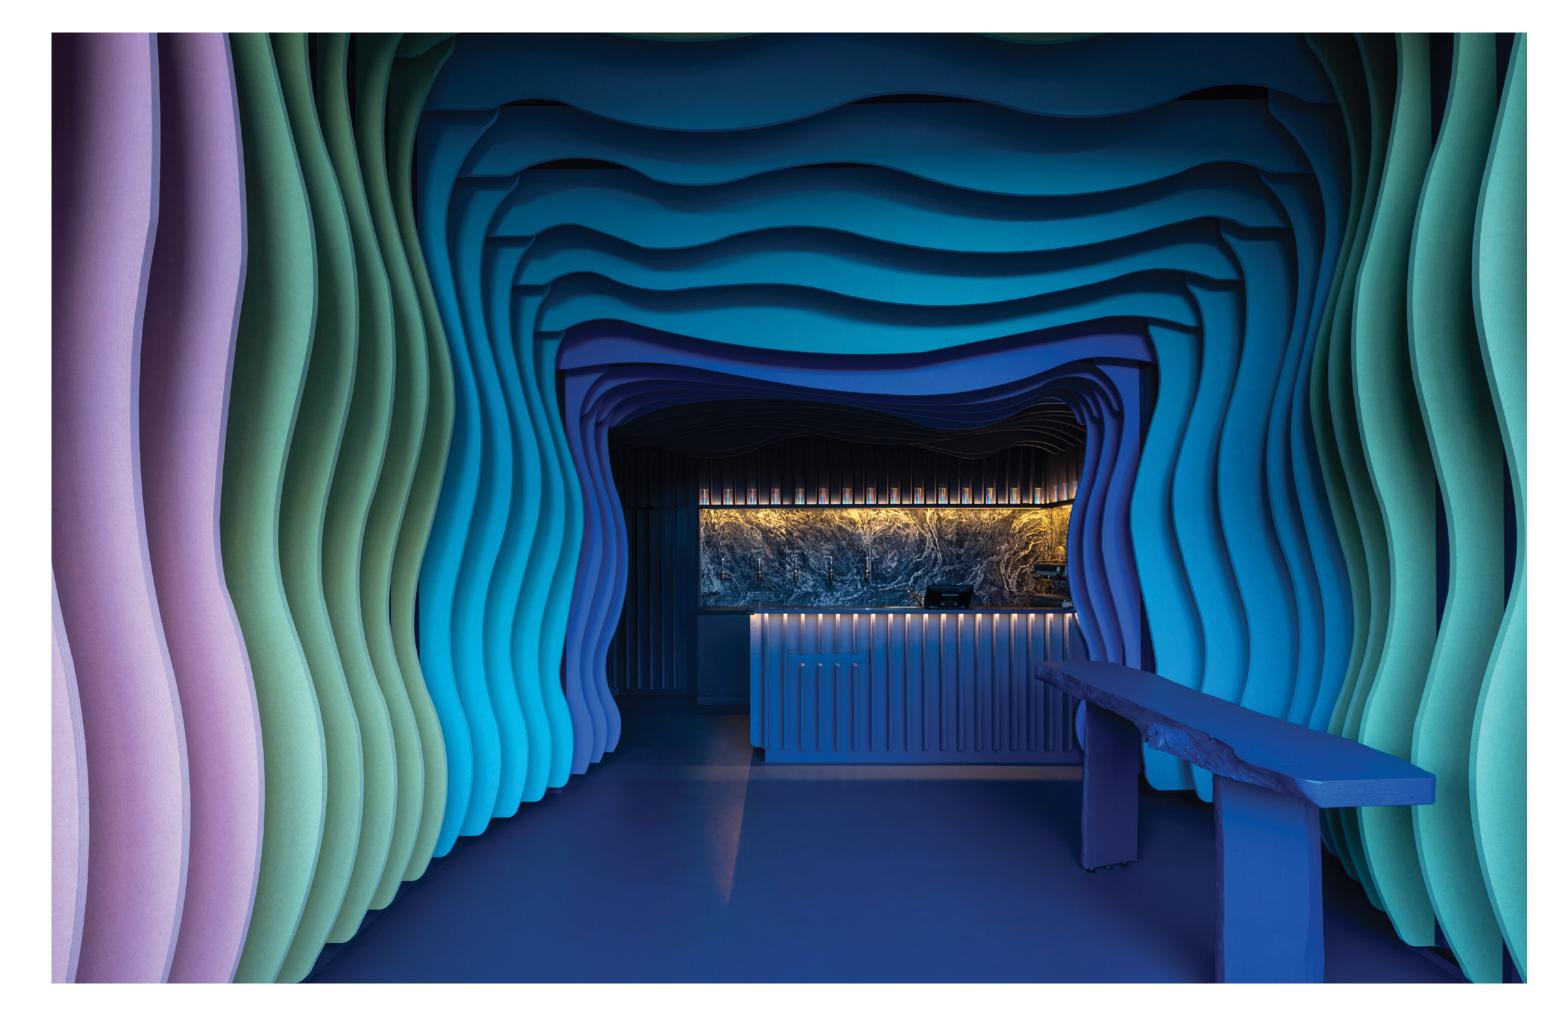

## Vertiface<sup>®</sup> colors

Available in 38 colors. Vertiface<sup>®</sup> is a durable and versatile fabric wallcovering made from 100% polyester fiber.

Vertiface is the base product used to create Composition<sup>®</sup>, Sordino<sup>®</sup>, 3D Tiles, and Vertiface faced Quietspace® Panels.

## Vertiface®

38 colors available for Vertiface<sup>®</sup>, Composition<sup>®</sup>, Sordino<sup>®</sup>,3D Tiles, and Vertiface faced Quietspace<sup>®</sup> Panels.

Two finishes available:

Custom Cube™ in Acros, Gherkin, Opera, Tree House, Falling Water, Muralla, Pinnacle, Senado, Beehive, and custom orange