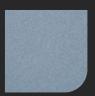

## Caspian

Hovering between gray and blue, this stormy hue can be dramatic or subdued, depending on / the environment / setting / light. An alluring alternative to charcoal, deep green base notes make this complex color a chameleon capable of transforming a space.

## Caspian

An alluring alternative to charcoal, deep green base notes make this complex color a chameleon capable of transforming a space.

A color reminiscent of

Sargazo

A saturated crimson red, with a deep berry stained hue has black base notes intensifying its dramatic energy.