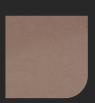

## Parthenon

A natural earthy fawn with a hint of olive green, this mid gray beige is soft and welcoming.