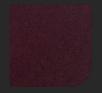

## Pinnacle

Ground your space and calm your mind with this saturated inky blue.

Sargazo

A saturated crimson red, with a deep berry stained hue has black base notes intensifying its dramatic energy.

Falling Water