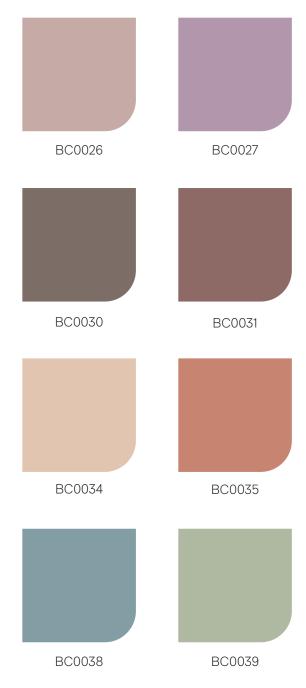

## Caspian

Hovering between gray and blue, this stormy hue can be dramatic or subdued, depending on / the environment / setting / light. An alluring alternative to charcoal, deep green base notes make this complex color a chameleon capable of transforming a space.

## Highland

Golden undertones imbue this delicate moss green with a subtle warmth. This muted earthy tone mimics a warm neutral and will revitalize a space without overpowering it.

## Terrace

A subtly hued alternative to warm gray, this dusky purple tone combines warmth and lightness to create a color capable of illuminating a space. Soft gray undertones ensure this shade is a sophisticated version of a traditional mauve.

## Canyon

A dash of pink enlivens this softly sun baked terracotta. A color reminiscent of summer, this friendly orange hue will add a sense of space and light to your room/surroundings.

## Terrace

Soft gray undertones ensure this shade is a sophisticated version of a traditional mauve.

## Highland

This muted earthy tone mimics a warm neutral and will revitalize a space without overpowering it.

Terrace

Soft gray undertones ensure this shade is a sophisticated version of a traditional mauve.