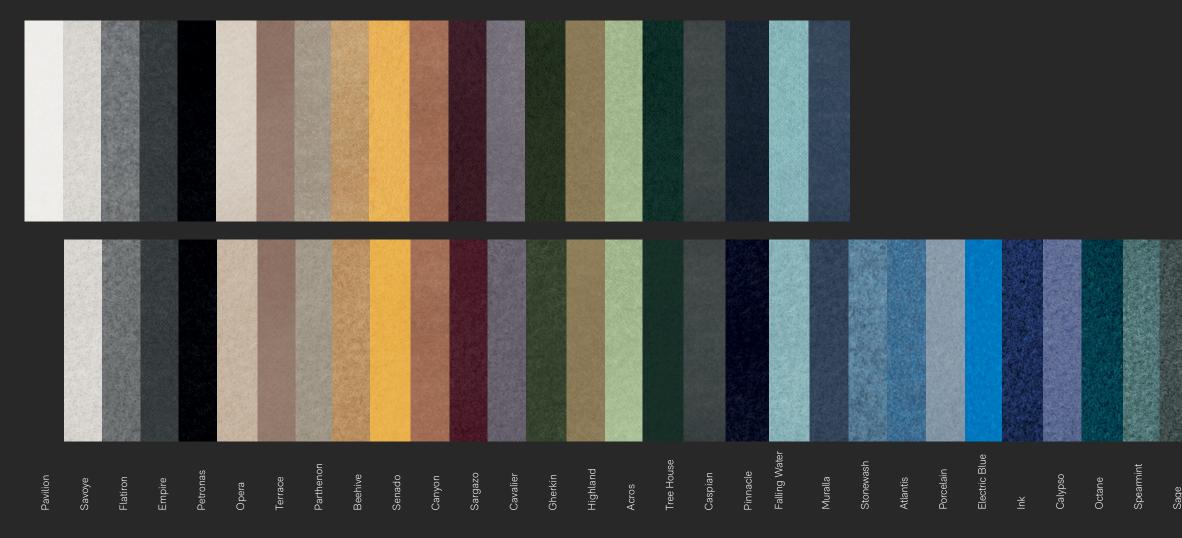

## Cube<sup>™</sup> colors

Available in 21 colors, Cube<sup>™</sup> is a lightweight, semi-ridged acoustic panel made from compressed polyester felt.

Cube is the base product used to create Horizon<sup>™</sup>, Vicinity<sup>™</sup>, Frontier<sup>™</sup>, Cascade<sup>™</sup>, Loch<sup>™</sup>, Lattice<sup>™</sup>, Lanes<sup>™</sup>, and Groove.

Pavilion

Keeping it simple and sophisticated with pure white will lighten a room, and the other colors within it.

Savoye

Warm gray undertones make this a versatile tone that is at home with both warm and cool color palettes.

Flatiron

Cool and composed with a subtly marbled surface, this perfect mid gray gives a sense of depth.

Empire

This flinty charcoal gray with a subtly variegated appearance is a softer alternative to pure black.

Petronas

A classic jet black, this saturated tone will add depth and definition to a space, creating a contemporary backdrop.

Opera

A subtle blend of neutral hues including the barest trace of pink adds hidden depths.

Beehive

A dynamic energized hue that lives happily between sunny yellow and tropical cantaloupe.

Senado

Caspian

An alluring alternative to

charcoal, deep green base

color a chameleon capable of

notes make this complex

transforming a space.

Perpetually upbeat, this sunshiny hue is infused with a touch of orange ensuring it lands on the warmer side of bright yellow.

## Tree House

An elegant deep emerald with black undertones, this saturated dark green creates an intimate sanctuary.

Canyon

A color reminiscent of summer, this friendly orange hue will add a sense of space and light.

## Pinnacle

Ground your space and calm your mind with this saturated inky blue.

Sargazo

A saturated crimson red, with a deep berry stained hue has black base notes intensifying its dramatic energy.

Falling Water

Combine this buoyant light aqua with similar tones for an energetic environment, or paler companions for an easygoing atmosphere.

Cavalier

Muted dusky grape with a hint of gray, this sophisticated shade of purple brings a quiet confidence that can be both soothing and stimulating.

Muralla

A true mid blue with an an easygoing hue brings balance to your space.

Gherkin

Restorative and grounded, this soft earthy green presence in a space.

## Terrace

Soft gray undertones ensure this shade is a sophisticated version of a traditional mauve.

## Parthenon

A natural earthy fawn with a hint of olive green, this mid gray beige is soft and welcoming.

## Highland

This muted earthy tone mimics a warm neutral and will revitalize a space without overpowering it.

## Acros

A lively light green refreshed with a dash of acid yellow, Acros will rejuvenate a space and your mood.

## Vertiface<sup>®</sup> colors

Available in 38 colors. Vertiface<sup>®</sup> is a durable and versatile fabric wallcovering made from 100% polyester fiber.

Vertiface is the base product used to create Composition<sup>®</sup>, Sordino<sup>®</sup>, 3D Tiles, and Vertiface faced Quietspace® Panels.

Savoye

Warm gray undertones make this a versatile tone that is at home with both warm and cool color palettes.

## Flatiron Cool and composed with a subtly marbled surface, this perfect mid gray gives

a sense of depth.

Empire This flinty charcoal gray with a subtly variegated appearance is a softer alternative to pure black.

Terrace

Soft gray undertones ensure this shade is a sophisticated version of a traditional mauve.

## Senado

Perpetually upbeat, this sunshiny hue is infused with a touch of orange ensuring it lands on the warmer side of bright yellow.

Canyon

Pinnacle

Ground your space and

calm your mind with this

saturated inky blue.

summer, this friendly orange hue will add a sense of space and light.

## Caspian

An alluring alternative to charcoal, deep green base notes make this complex color a chameleon capable of transforming a space.

A color reminiscent of

Sargazo

A saturated crimson red, with a deep berry stained hue has black base notes intensifying its dramatic energy.

## Falling Water

Combine this buoyant light aqua with similar tones for an energetic environment, or paler companions for an easygoing atmosphere.

## Cavalier

Muted dusky grape with a hint of gray, this sophisticated shade of purple brings a quiet confidence that can be both soothing and stimulating.

Muralla

A true mid blue with an an easygoing hue brings balance to your space.

Gherkin

Restorative and grounded, this soft earthy green offers a balanced presence in a space.

## Stonewash

A laid back blend of blue and white, this relaxed hue embodies classic stonewash denim - cool and a little bit quirky.

Highland

overpowering it.

This muted earthy tone

Atlantis

A transportive deep sea blue, this subtly variegated fiber evokes the enigmatic Atlantic ocean.

## Beehive

A dynamic energized hue that lives happily between sunny yellow and tropical cantaloupe.

## Acros

mimics a warm neutral and will revitalize a space without

A lively light green refreshed with a dash of acid yellow, Acros will rejuvenate a space and your mood.

## Tree House

An elegant deep emerald with black undertones, this saturated dark green creates an intimate sanctuary.

## Porcelain

Subtle blue undertones ensure this hazy hue is a soft cool gray that will reflect the light and create a sense of space.

Electric Blue

Eternally optimistic, a brilliant bright blue that will light up your day.

## Ink

With violet undertones, this sapphire blue is a deep sophisticated version of a classic royal blue.

## Calypso

An intriguing pastel version of ultraviolet oscillating between blue and purple creates a contemplative atmosphere.

An elegant muted mid green

infused with a hint of yellow,

brings tranquillity to your

## Octane

Lime

senses.

An alliance between blue and green, with warm undertones to ground your space and calm your mind.

## Spearmint

A soothing dusky blue green, Spearmint is an obliging hue that will shift to suit the colors it mingles with.