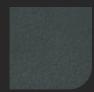

## Caspian

Hovering between gray and blue, this stormy hue can be dramatic or subdued, depending on / the environment / setting / light. An alluring alternative to charcoal, deep green base notes make this complex color a chameleon capable of transforming a space.

## Caspian

An alluring alternative to charcoal, deep green base notes make this complex color a chameleon capable of transforming a space.

A color reminiscent of

Sargazo

A saturated crimson red, with a deep berry stained hue has black base notes intensifying its dramatic energy.