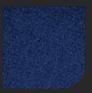

## Pinnacle

Ground your space and calm your mind with this saturated inky blue.

Sargazo

A saturated crimson red, with a deep berry stained hue has black base notes intensifying its dramatic energy.

Falling Water

## Senado

Perpetually upbeat, this sunshiny hue is infused with a touch of orange ensuring it lands on the warmer side of bright yellow.

Canyon

Pinnacle

Ground your space and

calm your mind with this

saturated inky blue.