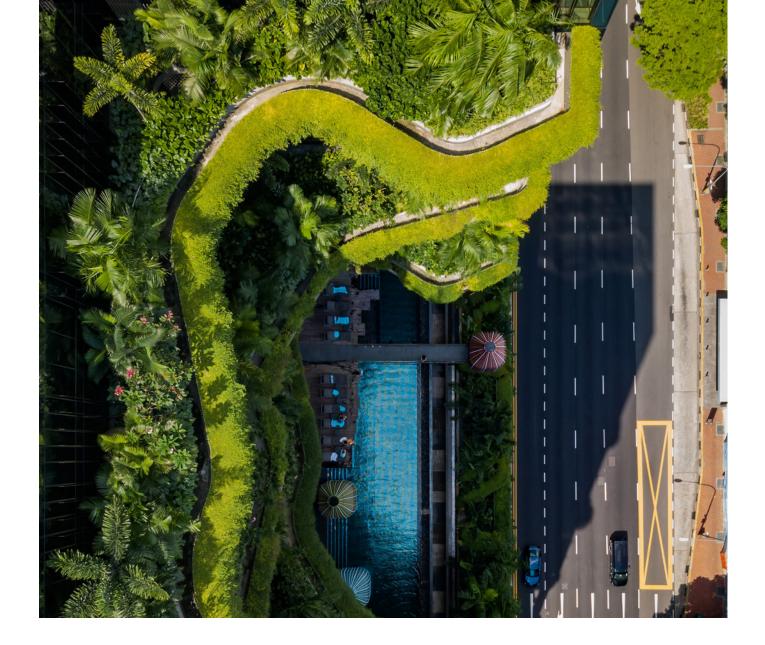

## Certifying your green building

Autex Acoustics products meet criteria for WELL, LEED, Green Star, and BREEAM building rating systems, helping you achieve certification for your project. For support and guidance on available rating system points please visit www.autexglobal.com, or speak with your Autex Acoustics account manager.

GreenRate is a multi-attribute environmental certification that scores products on a range of environmental, health, and social measures. Autex Acoustics products are certified to achieve GreenRate Level A. Level A is the highest GreenRate level and demonstrates the highest level of product sustainability.