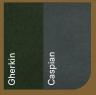

## Caspian

Hovering between gray and blue, this stormy hue can be dramatic or subdued, depending on / the environment / setting / light. An alluring alternative to charcoal, deep green base notes make this complex color a chameleon capable of transforming a space.

## Diffuse with the inclusion of a warm neutral

Caspian comes into its own when combined with muted tones that bring out its warm base notes

Gherkin

Restorative and grounded, this soft earthy green offers a balanced presence in a space.