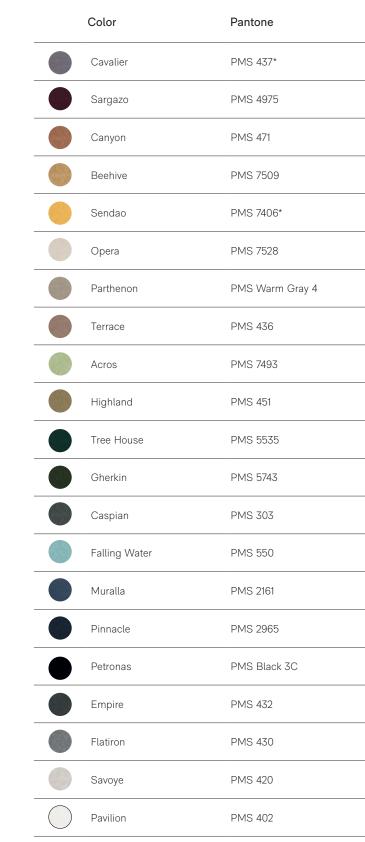

## Cube<sup>™</sup> color matching guide

● Custom Cube<sup>™</sup> in Falling Water  Autex Acoustics<sup>®</sup> Office Auckland, New Zealand

| RGB            | HEX code                                                                                                                                                                                                                                                                                                                                 |  |
|----------------|------------------------------------------------------------------------------------------------------------------------------------------------------------------------------------------------------------------------------------------------------------------------------------------------------------------------------------------|--|
| R118 G107 B115 | 766B73                                                                                                                                                                                                                                                                                                                                   |  |
| R92 G56 B58    | 3F2021                                                                                                                                                                                                                                                                                                                                   |  |
| R180 G106 B72  | B46A48                                                                                                                                                                                                                                                                                                                                   |  |
| R196 G149 B75  | C4954B                                                                                                                                                                                                                                                                                                                                   |  |
| R229 G181 B59  | E5B53B                                                                                                                                                                                                                                                                                                                                   |  |
| R215 G207 B196 | D7CFC4                                                                                                                                                                                                                                                                                                                                   |  |
| R166 G121 B138 | A6978A                                                                                                                                                                                                                                                                                                                                   |  |
| R171 G152 B157 | AB989D                                                                                                                                                                                                                                                                                                                                   |  |
| R177 G190 B136 | BBC592                                                                                                                                                                                                                                                                                                                                   |  |
| R174 G148 B95  | AE945F                                                                                                                                                                                                                                                                                                                                   |  |
| R0 G38 B29     | 00261D                                                                                                                                                                                                                                                                                                                                   |  |
| R46 G65 B23    | 2E4117                                                                                                                                                                                                                                                                                                                                   |  |
| R48 G57 B61    | 30393D                                                                                                                                                                                                                                                                                                                                   |  |
| R143 G187 B203 | 8FBBCB                                                                                                                                                                                                                                                                                                                                   |  |
| R57 G69 B92    | 39455C                                                                                                                                                                                                                                                                                                                                   |  |
| R0 G23 B56     | 00263E                                                                                                                                                                                                                                                                                                                                   |  |
| R36 G35 B34    | 212721                                                                                                                                                                                                                                                                                                                                   |  |
| R65 G68 B71    | 414447                                                                                                                                                                                                                                                                                                                                   |  |
| R114 G128 B138 | 72808A                                                                                                                                                                                                                                                                                                                                   |  |
| R199 G201 B199 | C7C9C7                                                                                                                                                                                                                                                                                                                                   |  |
| R244 G243 B234 | F4F3EA                                                                                                                                                                                                                                                                                                                                   |  |
|                | R118 G107 B115     R92 G56 B58     R180 G106 B72     R196 G149 B75     R229 G181 B59     R215 G207 B196     R166 G121 B138     R171 G152 B157     R174 G148 B95     R174 G148 B95     R0 G38 B29     R46 G65 B23     R143 G187 B203     R57 G69 B92     R0 G23 B56     R36 G35 B34     R65 G68 B71     R144 G128 B138     R199 G201 B199 |  |

SS . Autex Acou cal paint spe your loc from le to y n asterisk are the closest match from PMS available and may vary ate. For best results, Autex Acoustics recommends taking a sampl with an e accura \*Pantone colors denoted w CMYK color may be more

## Vertiface<sup>®</sup> color matching guide

| Color       | Pantone          | СМҮК            | RGB            | HEX code |
|-------------|------------------|-----------------|----------------|----------|
| Senado      | PMS 7406*        | C0 M22 Y85 K11  | R229 G181 B59  | E5B53B   |
| Beehive     | PMS 7509         | C0 M28 Y72 K26  | R196 G149 B75  | C4954B   |
| Simba       | PMS 7414         | C0 M50 Y90 K15  | R214 G129 B44  | D6812C   |
| Canyon      | PMS 471          | C24 M64 Y76 K10 | R180 G106 B72  | B46A48   |
| Blazing Red | PMS 187          | C7 M100 Y82 K26 | R174 G19 B42   | AE132A   |
| Vintage     | PMS 1815         | C34 M93 Y96 K47 | R122 G36 B31   | 64190F   |
| Chilli Red  | PMS 202          | C9 M100 Y75 K48 | R132 G2 B32    | 840220   |
| Sargazo     | PMS 4975         | C36 M84 Y59 K85 | R92 G56 B58    | 3F2021   |
| Calypso     | PMS 2140         | C64 M53 Y9 K31  | R80 G89 B130   | 505982   |
| Myst        | PMS 428          | C10 M8 Y8 K24   | R180 G180 B181 | B4B4B5   |
| Opera       | PMS 7528         | C5 M8 Y13 K11   | R215 G207 B196 | D7CFC4   |
| Parthenon   | PMS Warm Gray 4  | C10 M18 Y25 K32 | R166 G121 B138 | A6978A   |
| Terrace     | PMS 436          | C35 M39 Y31 K1  | R171 G152 B157 | AB989D   |
| Savoye      | PMS 420          | C6 M4 Y7 K13    | R199 G201 B199 | C7C9C7   |
| Flatiron    | PMS 430          | C14 M18 Y13 K40 | R114 G128 B138 | 72808A   |
| Koala       | PMS Cool Gray 11 | C0 M2 Y0 K68    | R113 G112 B115 | 717073   |
| Cavalier    | PMS 437*         | C0 M13 Y0 K65   | R118 G107 B115 | 766B73   |
| Acros       | PMS 7493         | C25 M4 Y44 K3   | R177 G190 B136 | BBC592   |
| Highland    | PMS 451          | C32 M37 Y71 K4  | R174 G148 B95  | AE945F   |
| Lime        | PMS 576 (70%)    | C38 M3 Y66 K17  | R133 G148 B86  | 8EAE6C   |
|             |                  |                 |                |          |

| Color         | Pantone      | СМҮК             | RGB            | HEX code |
|---------------|--------------|------------------|----------------|----------|
| Jade          | PMS 2263     | C65 M12 Y75 K14  | R107 G126 B95  | 74956C   |
| Granny Smith  | PMS 7739     | C78 M0 Y95 K5    | R59 G137 B66   | 319B42   |
| Gherkin       | PMS 5743     | C54 M24 Y86 K73  | R46 G65 B23    | 2E4117   |
| Spearmint     | PMS 5473     | C51 M16 Y35 K50  | R77 G105 B103  | 5D7975   |
| Sage          | PMS 445      | C52 M23 Y30 K74  | R45 G66 B69    | 2D4245   |
| Falling Water | PMS 550      | C44 M14 Y15 K0   | R143 G187 B203 | 8FBBCB   |
| Tree House    | PMS 5535     | C79 M34 Y62 K84  | R0 G38 B29     | 00261D   |
| Caspian       | PMS 303      | C75 M62 Y58 K51  | R48 G57 B61    | 30393D   |
| Octane        | PMS 3035     | C90 M30 Y47 K35  | R25 G67 B86    | 194356   |
| Stonewash     | PMS 5415     | C70 M45 Y24 K2   | R91 G124 B156  | 5B7C9C   |
| Muralla       | PMS 2161     | C81 M70 Y43 K30  | R57 G69 B92    | 39455C   |
| Atlantis      | PMS 647      | C96 M54 Y5 K27   | R0 G85 B139    | 00558B   |
| Electric Blue | PMS 307      | C100 M22 Y2 K18  | R0 G125 B180   | 007DB4   |
| Porcelain     | PMS 2164     | C35 M14 Y11 K34  | R102 G138 B167 | 668AA7   |
| Ink           | PMS 218      | C100 M94 Y0 K47  | R40 G48 B80    | 141BAD   |
| Pinnacle      | PMS 2965     | C100 M63 Y16 K78 | R0 G23 B56     | 00263E   |
| Empire        | PMS 432      | C28 M20 Y18 K78  | R65 G68 B71    | 414447   |
| Petronas      | PMS Black 3C | C67 M44 Y67 K95  | R36 G35 B34    | 212721   |
|               |              |                  |                |          |

may be color CYMK le to your l PMS a san colors denoted with an urate. For best results, , ore

● Frontier<sup>™</sup> Beam in Savoye, and Tree House, and 3D Tiles S-5.32 in Porcelain, and custom colors