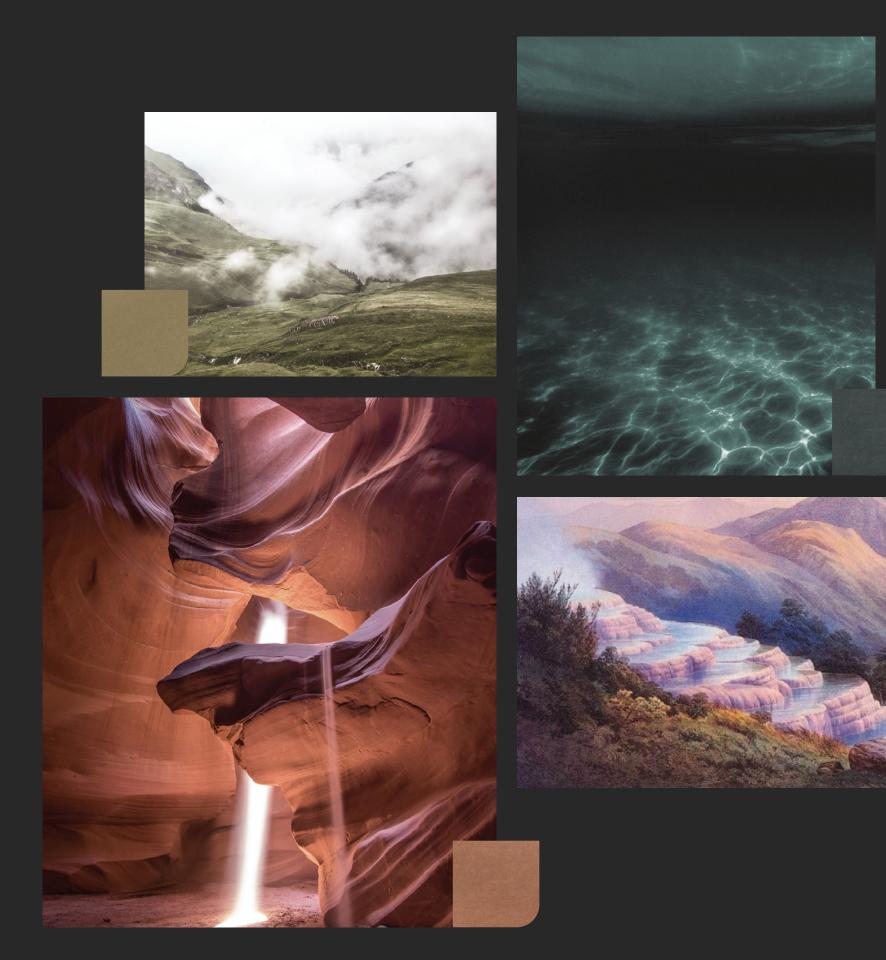

## New colors

From deep and mysterious oceans to verdant highlands, sun-baked canyons and ancient geothermal terraces, these rich but muted hues are subtle interpretations of their original muse. With a natural ease, they sit effortlessly alongside our current palettes.

## Highland

Golden undertones imbue this delicate moss green with a subtle warmth. This muted earthy tone mimics a warm neutral and will revitalize a space without overpowering it.

## Canyon

A dash of pink enlivens this softly sun baked terracotta. A color reminiscent of summer, this friendly orange hue will add a sense of space and light to your room/surroundings.

## Caspian

Hovering between gray and blue, this stormy hue can be dramatic or subdued, depending on / the environment / setting / light. An alluring alternative to charcoal, deep green base notes make this complex color a chameleon capable of transforming a space.

## Terrace

A subtly hued alternative to warm gray, this dusky purple tone combines warmth and lightness to create a color capable of illuminating a space. Soft gray undertones ensure this shade is a sophisticated version of a traditional mauve.