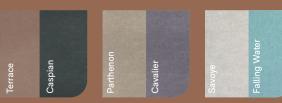

## Caspian

Hovering between gray and blue, this stormy hue can be dramatic or subdued, depending on / the environment / setting / light. An alluring alternative to charcoal, deep green base notes make this complex color a chameleon capable of transforming a space.

## Terrace

A subtly hued alternative to warm gray, this dusky purple tone combines warmth and lightness to create a color capable of illuminating a space. Soft gray undertones ensure this shade is a sophisticated version of a traditional mauve.

## Parthenon

A natural earthy fawn with a hint of olive green, this mid gray beige is soft and welcoming.

## Cavalier

Muted dusky grape with a hint of gray, this sophisticated shade of purple brings a quiet confidence that can be both soothing and stimulating.

Muralla

A true mid blue with an an easygoing hue brings balance to your space.